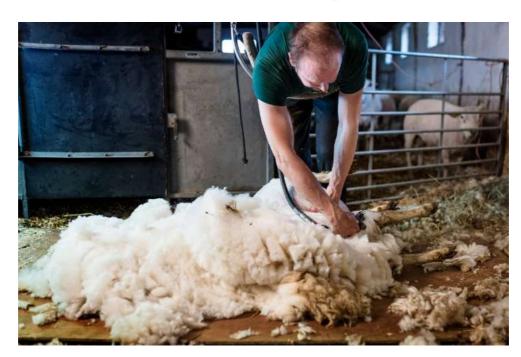

# 22 – 23 September 2023 Section DD – Sheep Shearing

Convenors: Rhys Erickson 0428 120 785 and Richard Hein 0427 354 284

### SATURDAY 23 SEPTEMBER 2023 - SPORTS SHEAR SATURDAY 23RD SEPTEMBER 2023 - SPEED SHEAR

Sports Shearing Starting 8:30am on Saturday Speed Shear starting at 6pm on Saturday Murray Bridge Showgrounds